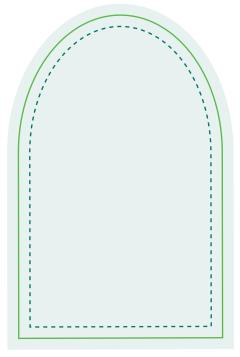

## CPC 1098 101.6mm x 101.6mm

## **ARTWORK SPECIFICATIONS**

- Create your artwork on the layer named "DESIGN"
- Artwork to be in CMYK (Full Colour) or PMS.
- Allow 3mm bleed on artwork, No Crop Marks
- Keep dieline on a separate layer
- Package your working files for print OR
- Ensure all Fonts are outlined & images are embedded.
- Check images are 300dpi

## Artwork is best created in Adobe Illustrator

Please save as illustrator .ai or (high quality print) .pdf

| DIELINE    |       |                   |                     |
|------------|-------|-------------------|---------------------|
| PRINT SAFI | EAREA | ARTWOF<br>INCLUDI | RK AREA<br>NG BLEED |