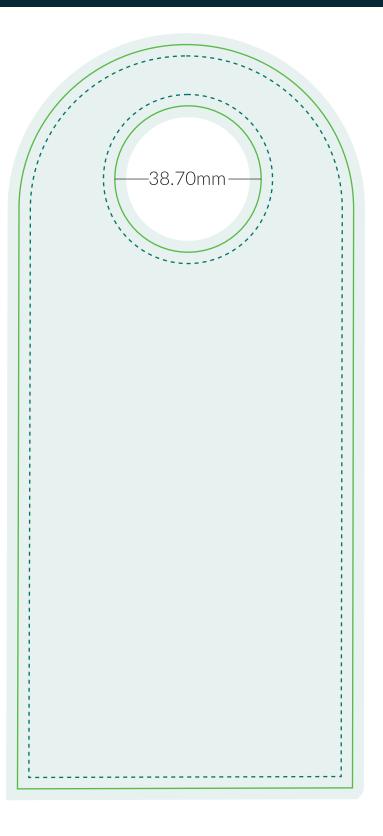

## CPC 1234 Door Hanger 88.90mm x 196.85mm

## Artwork is best created in Adobe Illustrator

Please save as illustrator .ai or (high quality print) .pdf

| DIELINE         |                                 |
|-----------------|---------------------------------|
| PRINT SAFE AREA | ARTWORK AREA<br>INCLUDING BLEED |