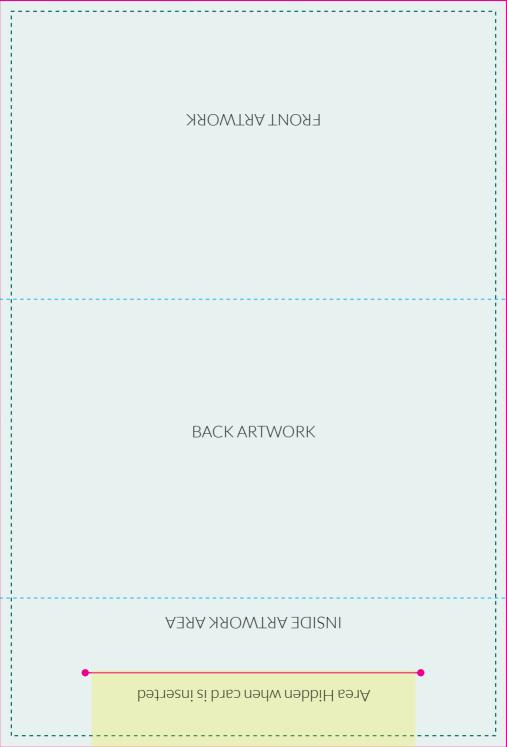

# **OUTSIDE FRONT ARTWORK FRONT** 197.5mm BACK ARTWORK **BACK** INSIDE ARTWORK AREA **INSIDE** Area Hidden when card is inserted