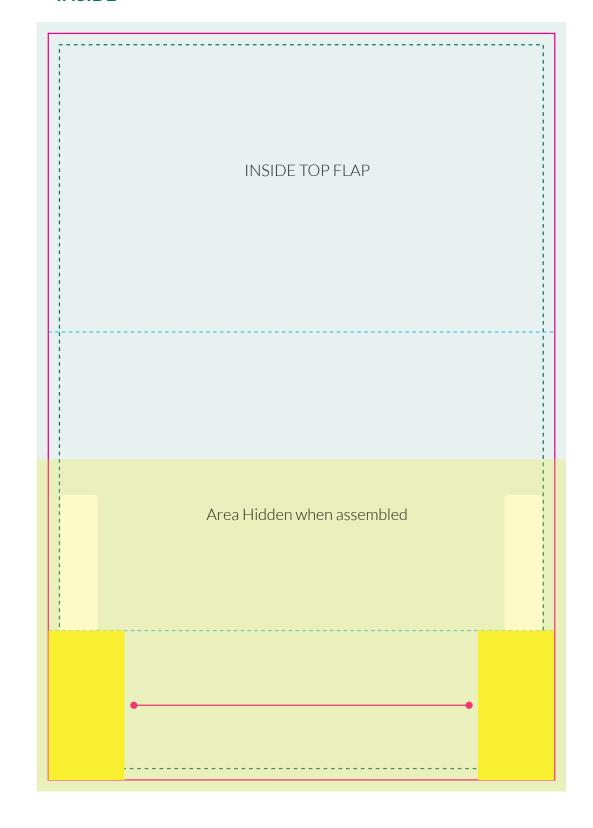

# **OUTSIDE FRONT ARTWORK FRONT** 197.5mm BACK ARTWORK **BACK** INSIDE ARTWORK AREA **INSIDE** Area Hidden when card is inserted

#### **INSIDE**