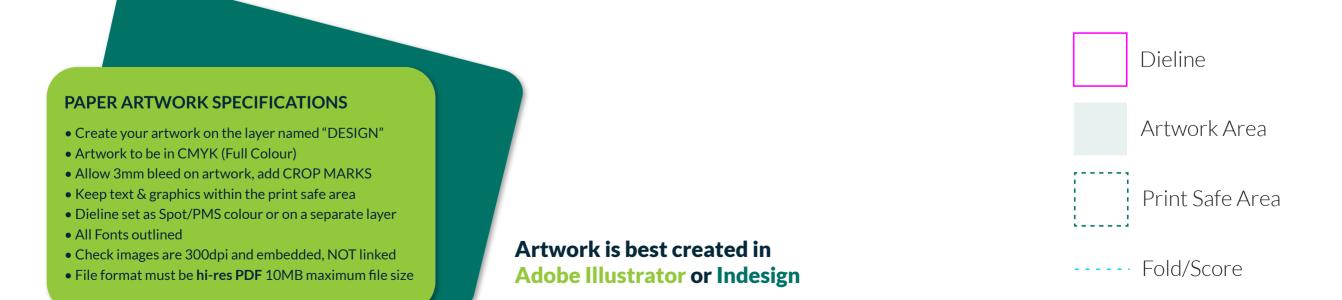

## PLASTIC CARD ARTWORK SPECIFICATIONS

- Create your artwork on the layer named "DESIGN"
- Artwork to be in CMYK (Full Colour)
- Allow 3mm bleed on artwork, NO crop marks
- Keep text & graphics within the print safe area
- Dieline set as Spot/PMS colour or on a separate layer
- All Fonts outlined
- Check images are 300dpi and embedded, NOT linked
- File format must be hi-res PDF 10MB maximum file size

**Artwork is best created in Adobe Illustrator or Indesign** 