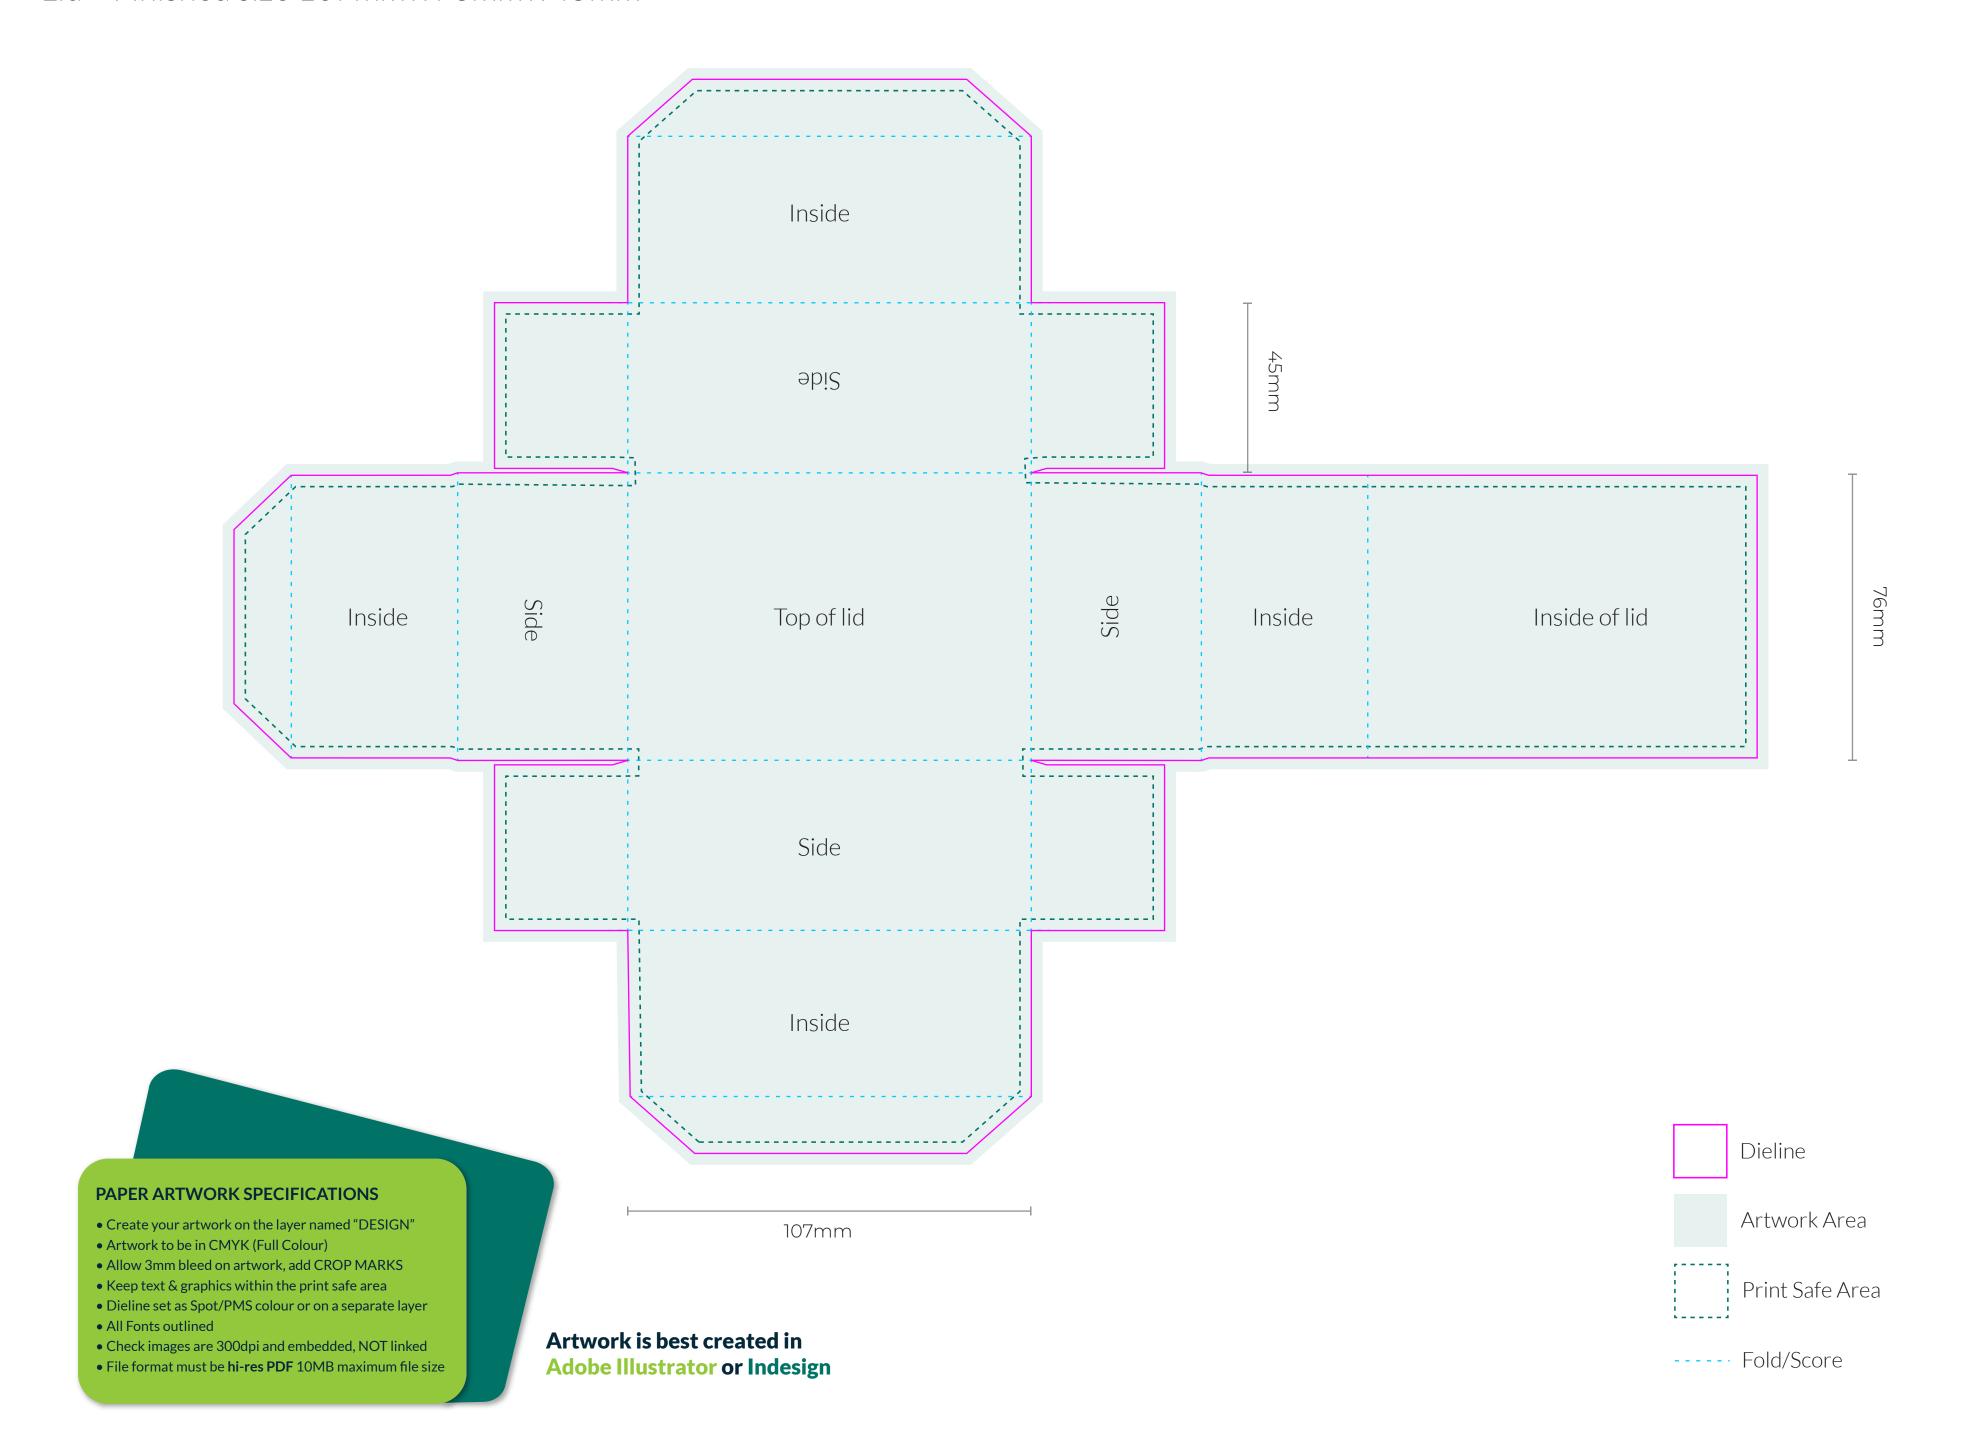

## INSIDE ARTWORK

Rectangle Gift Box Lid - Finished size 107mm x 76mm x 45mm

PAGE 3/4

Christmas Complimentary Tag 77mm x 48.5mm Single Sided PAGE 4/4