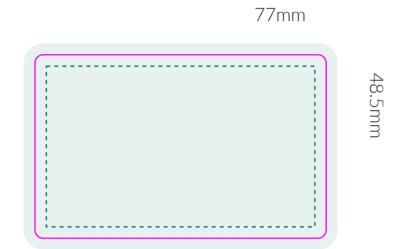

## INSIDE ARTWORK

Rectangle Gift Box Lid - Finished size 107mm x 76mm x 45mm

PAGE 3/4

Christmas Complimentary Tag 77mm x 48.5mm Single Sided PAGE 4/4