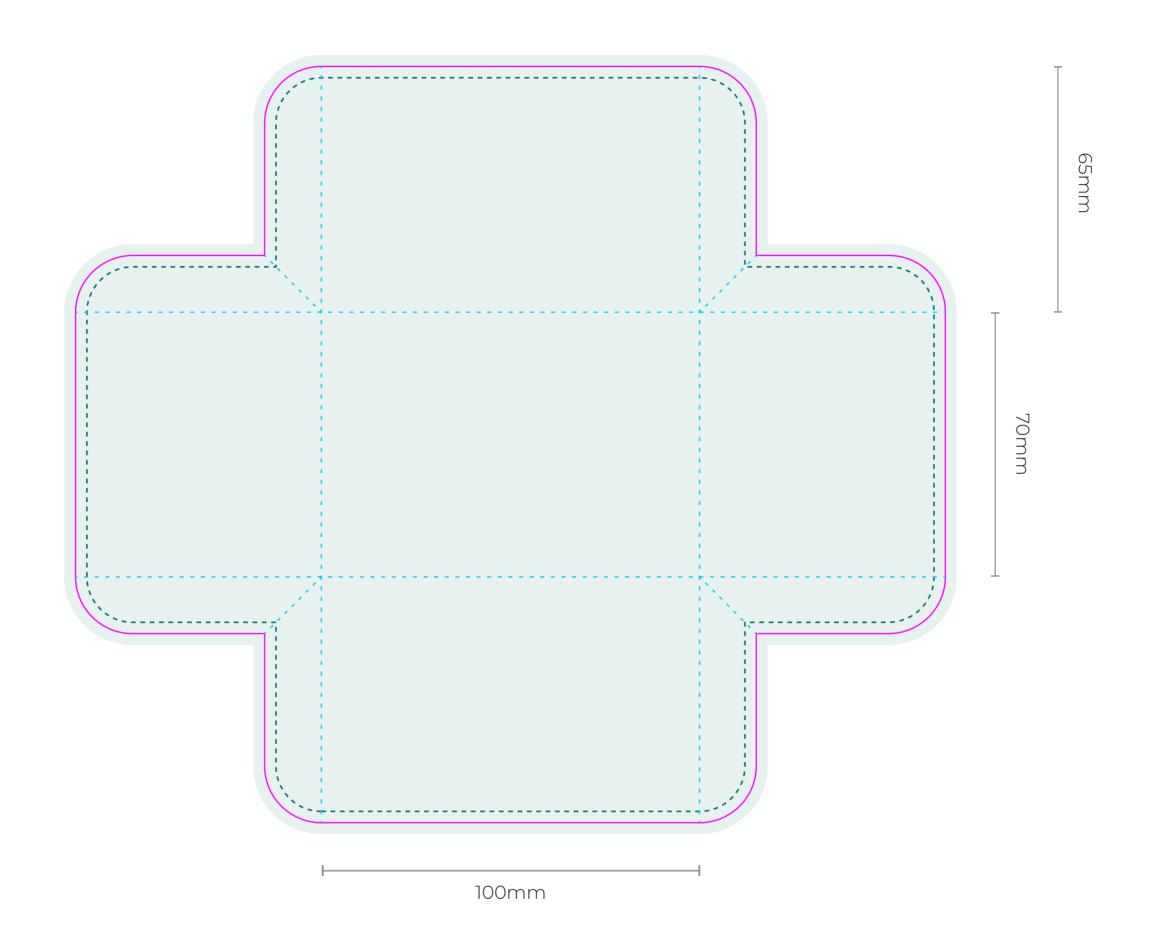

Rectangle Gift Box Base - Finished size 100mm x 70mm x 65mm

PAGE 1/4

## **OUTER ARTWORK**

Rectangle Gift Box Base - Finished size 100mm x 70mm x 65mm

PAGE 2/4