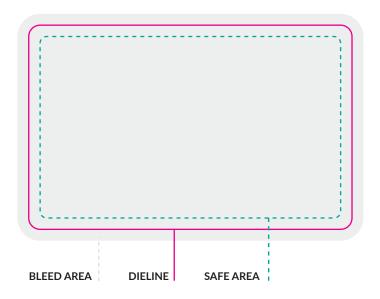

Any images within the file should always have a resolution of **300dpi**. Please ensure that the file has a 3mm bleed and crop marks (indicating lines that identify where the bleed starts and the printable area begins).