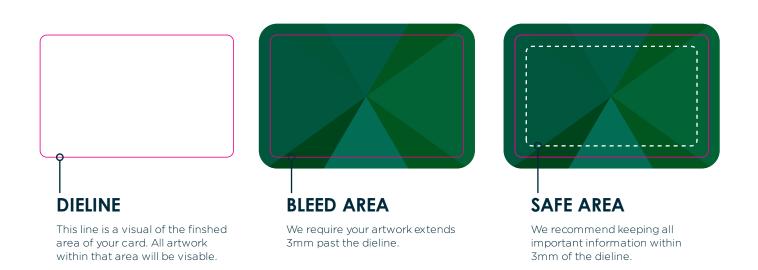

Any images within the file should always have a resolution of **300dpi**. Please ensure that the file has a 3mm bleed and crop marks (indicating lines that identify where the bleed starts and the printable area begins).